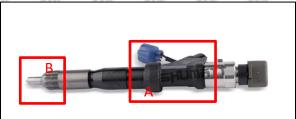

#### 2.1.095000-5972 Injector's Part Number Location

1) E.g.: The injector part number see as follows

|   | No.          | Name                    |
|---|--------------|-------------------------|
| d | ACC.         | brand,logo,part number, |
|   | and the said | series number           |
| В |              | nozzle part number      |
|   |              |                         |