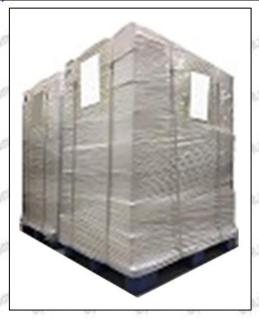

Pallet Shipping: Use fumigation free and recycling trays that meet export requirements, and use white wrapping protective film to wrap and bind with cable ties for the outside, such as picture No. 4,

Also, the products can be packaged according to customers' requirements.

Pic No. 4

**Pallet Shipping:** Use pallet that meet export requirements, and use white wrapping protective film to wrap and bind with cable ties