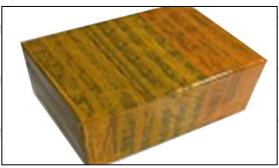

#### 3.7.095000-5972 Injector's Packing

**Domestic express packaging:** Usually wrapped in waterproof scotch tape, such as picture No.2.

International express packaging: Wrapped with waterproof yellow tape After wrapping the black protective film, such as picture No. 3.

Pic No. 3 International express packaging: Wrapped with yellow tape after wrapping black protective film

Mob/WhatsApp: +86 13410541523 Tel: +8675523215133

Email: ruby@shumatt.com Website: www.shumatt.com