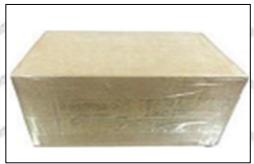

#### 3.7.095000-5972 Injector's Packing

**Domestic express packaging:** Usually wrapped in waterproof scotch tape, such as picture No.2.

International express packaging: Wrapped with waterproof yellow tape After wrapping the black protective film, such as picture No. 3.

▲ Minors are prohibited from using transparent tape, yellow tape, black wrapping protective film, and white wrapping protective film to avoid personal injury.

Pic No. 2 Domestic express packaging: Wrapped by Transparent tape