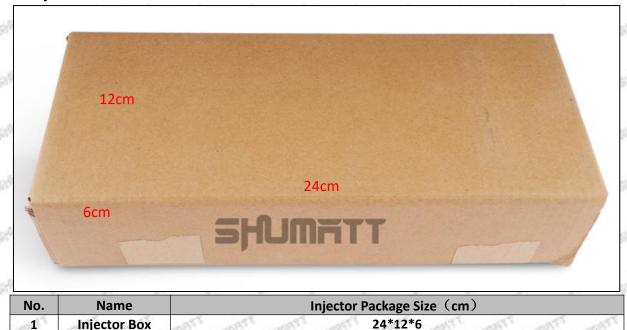

#### 1.5.095000-5972 Injector's Specifications and Dimensions

Injector Size:  $22cm*8 cm*4 cm = 704cm^3 (L*W*H=V)$ 

Injector Net Weight: 0.8kg

**Gross Weight: 0.9kg** 

Injector Quality: China Made Brand New Injector
Package Size: 24cm\*12 cm \*6 cm = 1728 cm³
Injector Type: Diesel Common Rail Injector

#### (2) Injector Box Size