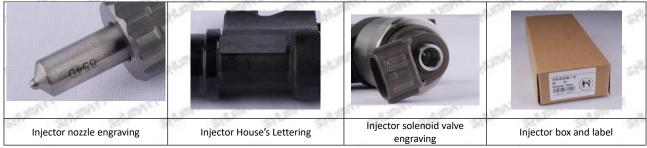

#### 1.7.095000-5972 Injector's Customized Service

(1) Injector's Customized Service: Meet the customized needs of OEM manufacturers for shell lettering, logo engraving, injector internal packaging, injector external packaging and labels customized, etc.

#### (2) Injector's Customized Service Requirements:

The purchased of customized injector are not less than 10 pieces.

Customized injector packages no less than 1000 pieces.

Customized products involve the need of specify logo, the OEM manufacturer needs to provide trademark authorization and the sample of logo image file.