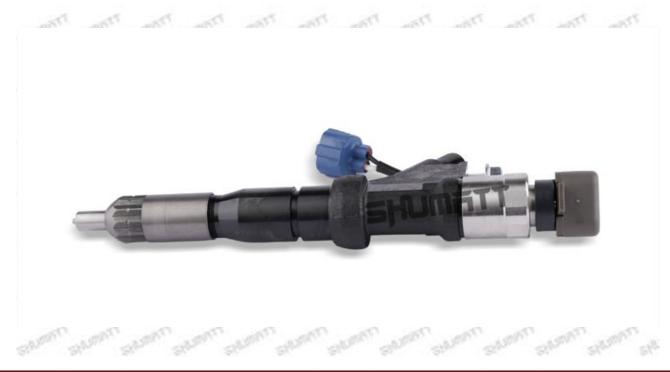

#### 1.1.095000-5972 Injector's Basic Information

| Title | China Made New High Quality 095000-5972 G2 Injector |
|-------|-----------------------------------------------------|
| SKU1  | Z1L30950005972                                      |

#### 1.4.095000-5972 Injector's Parameter

Adaptation System: Common Rail System

Injector Series: G2 Series

Injector Type: Electromagnetic Injector
Applicable For Vehicle: HINO/ISUZU

#### 1.5.095000-5972 Injector's Specifications and Dimensions

Injector Size:  $22cm*8 cm*4 cm = 704cm^3 (L*W*H=V)$ 

Injector Net Weight: 0.8kg

**Gross Weight: 0.9kg** 

Injector Quality: China Made Brand New Injector
Package Size: 24cm\*12 cm \*6 cm = 1728 cm³
Injector Type: Diesel Common Rail Injector